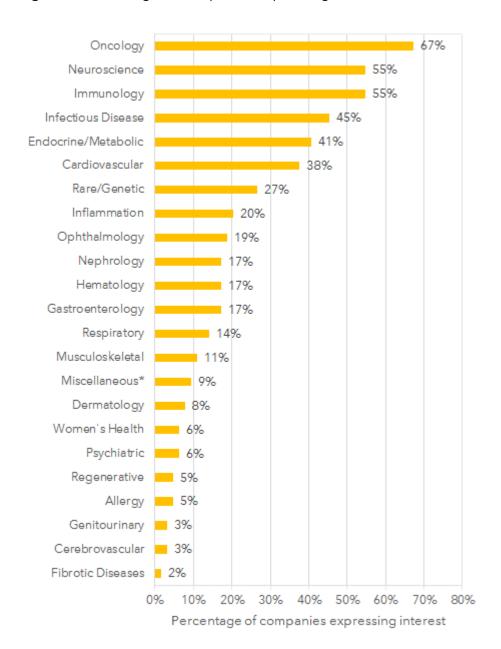

# Which therapeutic areas have the highest probability of attracting attention?

In order to answer this question, we standardized the areas of partnering interest (Table 2) according to those used by a majority of companies or, when there was no commonly used specification, we selected a suitable grouping. Using these standardized groupings, companies indicated 1 - 11 areas of interest, with a mean of 4.9 and a median of 5.0. The most popular areas of partnering interest listed by the 64 Pharma companies were Oncology (67%), Neuroscience (55%), and Immunology (55%), followed by Infectious diseases (45%), Endocrine/Metabolic (41%), Cardiovascular (38%), and Rare/Genetic (27%) (Figure 1).

The greater proportion of companies interested in oncology, immunology, and neuroscience suggests that a biotech company may have a higher probability of attracting the attention of Pharma if its drug development programs target these therapeutic areas. However, while Rare/Genetic diseases are of interest to only 27% of Pharma companies in the filtered list, orphan status protections for these indications can provide additional incentives that often prove to be very attractive to Pharma.